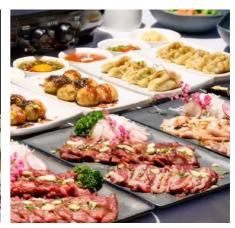

## Appetizer

Crab stick salad, Takoyaki, Gyoza, Miso soup

#### Main course

Sliced Wagyu beef (Chuck, Karubi, Bolar blead, Brisket, Tri-Tip)

Phuket lobster and variety seafood( Squid, White Prawn and Mussels)

Sliced Pork neck, Pork belly

# Vegetable

Romaine lettuce, Origami mushroom, Shiitake mushroom, Okra, Pumpkin and carrot

# Appetizer

Crab stick salad, Takoyaki, Gyoza, Miso soup

#### Main course

Sliced Wagyu beef (Chuck, Karubi, Bolar blead, Brisket, Tri-Tip)
Phuket lobster and variety seafood(Squid, White Prawn and Mussels)
Sliced Pork neck, Pork belly

## Vegetable

Romaine lettuce, Origami mushroom, Shiitake mushroom, Okra, Pumpkin and carrot