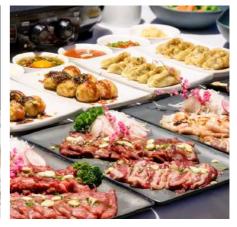

## Appetizer

Crab stick salad, Takoyaki, Gyoza, Miso soup

#### Main course

Sliced Wagyu beef (Chuck, Karubi, Bolar blead, Brisket, Tri-Tip)

Phuket lobster and variety seafood( Squid, White Prawn and Mussels)

Sliced Pork neck, Pork belly

# Vegetable

Romaine lettuce, Origami mushroom, Shiitake mushroom, Okra, Pumpkin and carrot

# Appetizer

Crab stick salad, Takoyaki, Gyoza, Miso soup

#### Main course

Sliced Wagyu beef (Chuck, Karubi, Bolar blead, Brisket, Tri-Tip)
Phuket lobster and variety seafood(Squid, White Prawn and Mussels)
Sliced Pork neck, Pork belly

## Vegetable

Romaine lettuce, Origami mushroom, Shiitake mushroom, Okra, Pumpkin and carrot